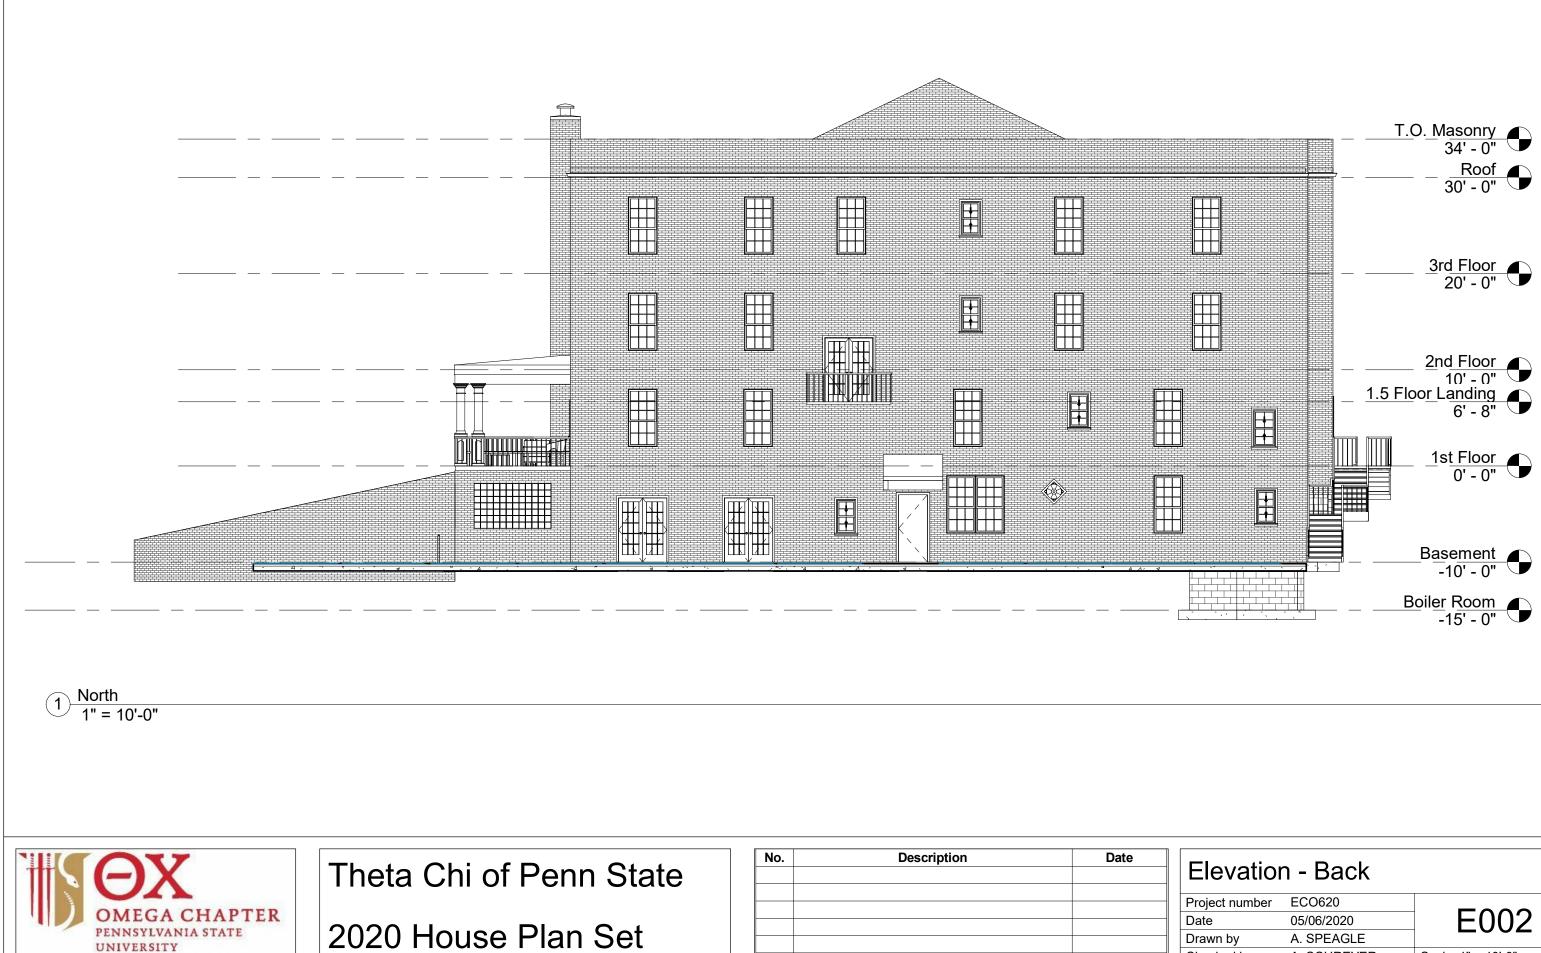

| Elevation - Back |             |                   |  |  |
|------------------|-------------|-------------------|--|--|
| Project number   | ECO620      |                   |  |  |
| Date             | 05/06/2020  | E002              |  |  |
| Drawn by         | A. SPEAGLE  |                   |  |  |
| Checked by       | A. SCHREYER | Scale 1" = 10'-0" |  |  |