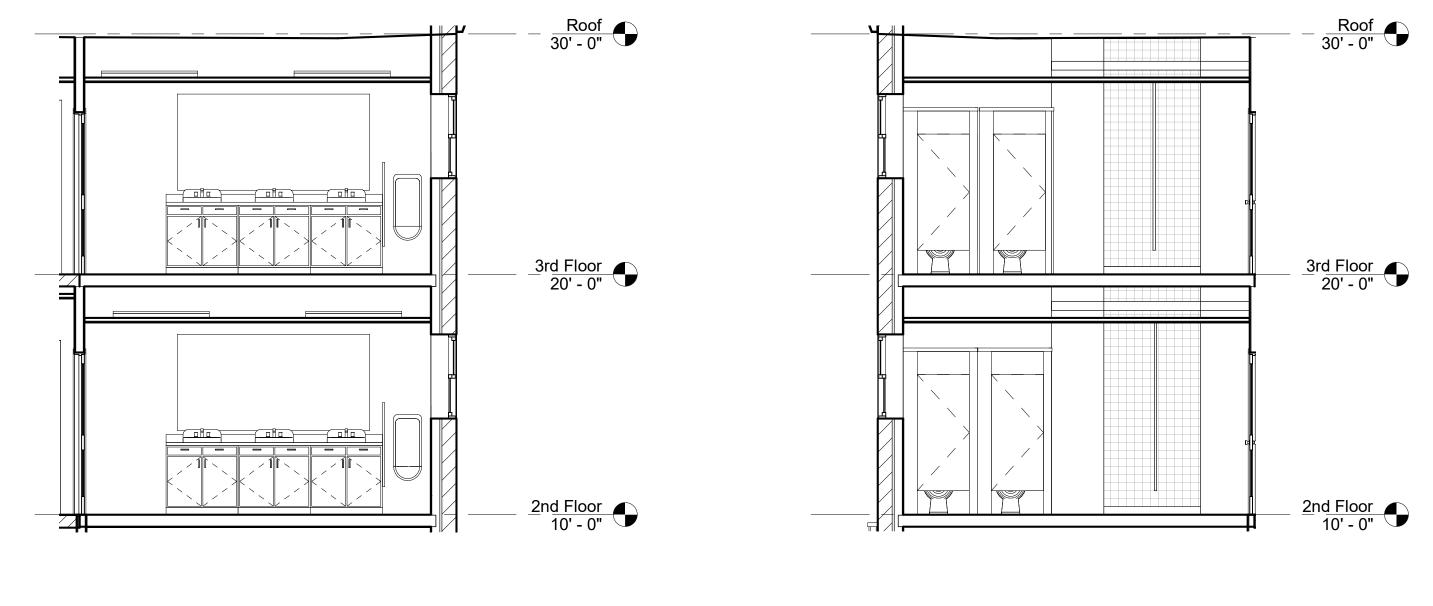

2 Detail - Shower & stalls 1/4" = 1'-0"

2020 House Plan Set

| No. | Description | Date |
|-----|-------------|------|
|     |             |      |
|     |             |      |
|     |             |      |
|     |             |      |
|     |             |      |

#### Detail - 2nd & 3rd Floor Bath

| Project number | ECC  |
|----------------|------|
| Date           | 05/0 |
| Drawn by       | A. S |
| Checked by     | A. S |

0620 06/2020 SPEAGLE SCHREYER

D001 Scale 1/4" = 1'-0" 5/5/2020 5:16:49 PM