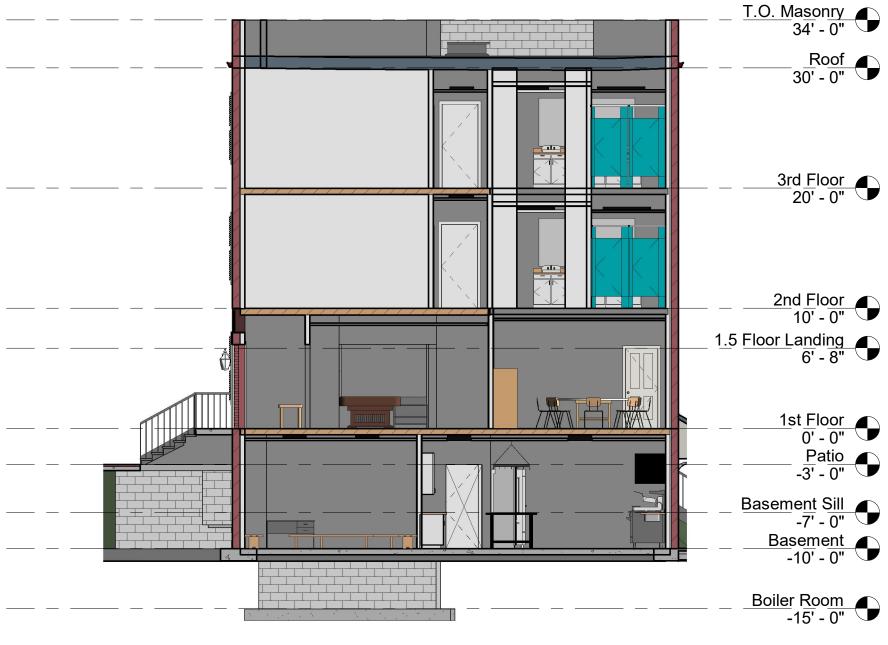

5/5/2020 5:18:52 PM

| st <u>Floor</u><br>0' - 0"        |           |
|-----------------------------------|-----------|
| <u>P</u> a <u>tio</u><br>-3' - 0" |           |
| e <u>nt</u> Sill<br>-7' - 0"      |           |
| e <u>ment</u><br>10' - 0"         | $\bullet$ |
| Room                              |           |

| 10' - 0" | J |  |
|----------|---|--|
|          |   |  |
| anding   |   |  |

| Project number | ECO620      |                    |
|----------------|-------------|--------------------|
| Date           | 05/06/2020  | <b>DB01</b>        |
| Drawn by       | A. SPEAGLE  |                    |
| Checked by     | A. SCHREYER | Scale As indicated |
|                |             |                    |