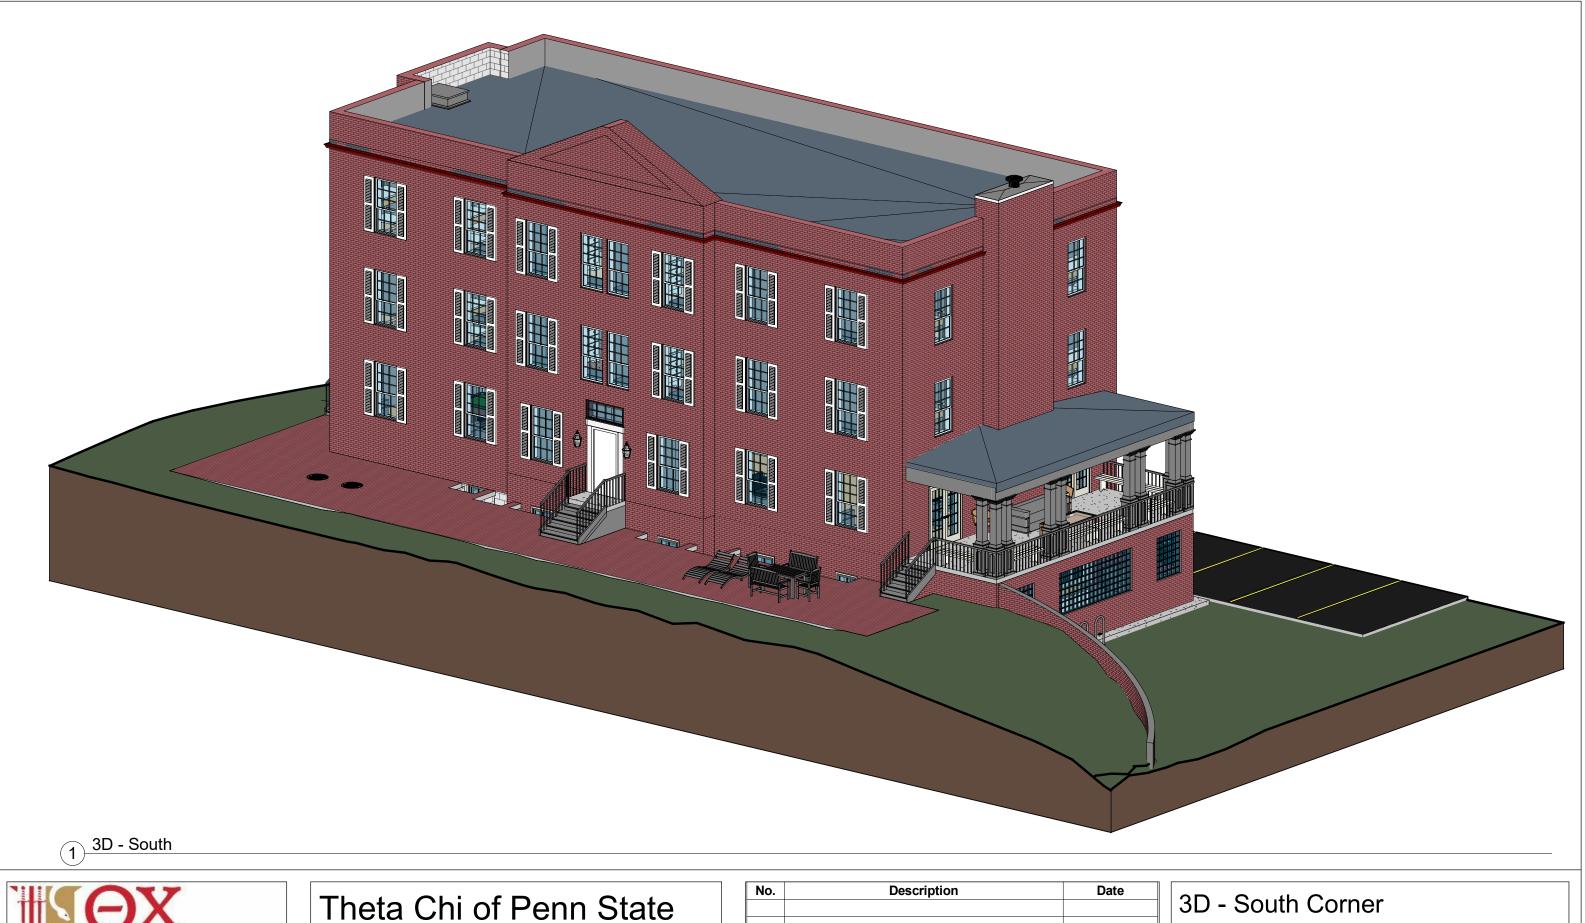

PENNSYLVANIA STATE

UNIVERSITY

| Project number | ECO620      |       |
|----------------|-------------|-------|
| Date           | 05/06/2020  | R001  |
| Drawn by       | A. SPEAGLE  |       |
| Checked by     | A. SCHREYER | Scale |
|                |             |       |