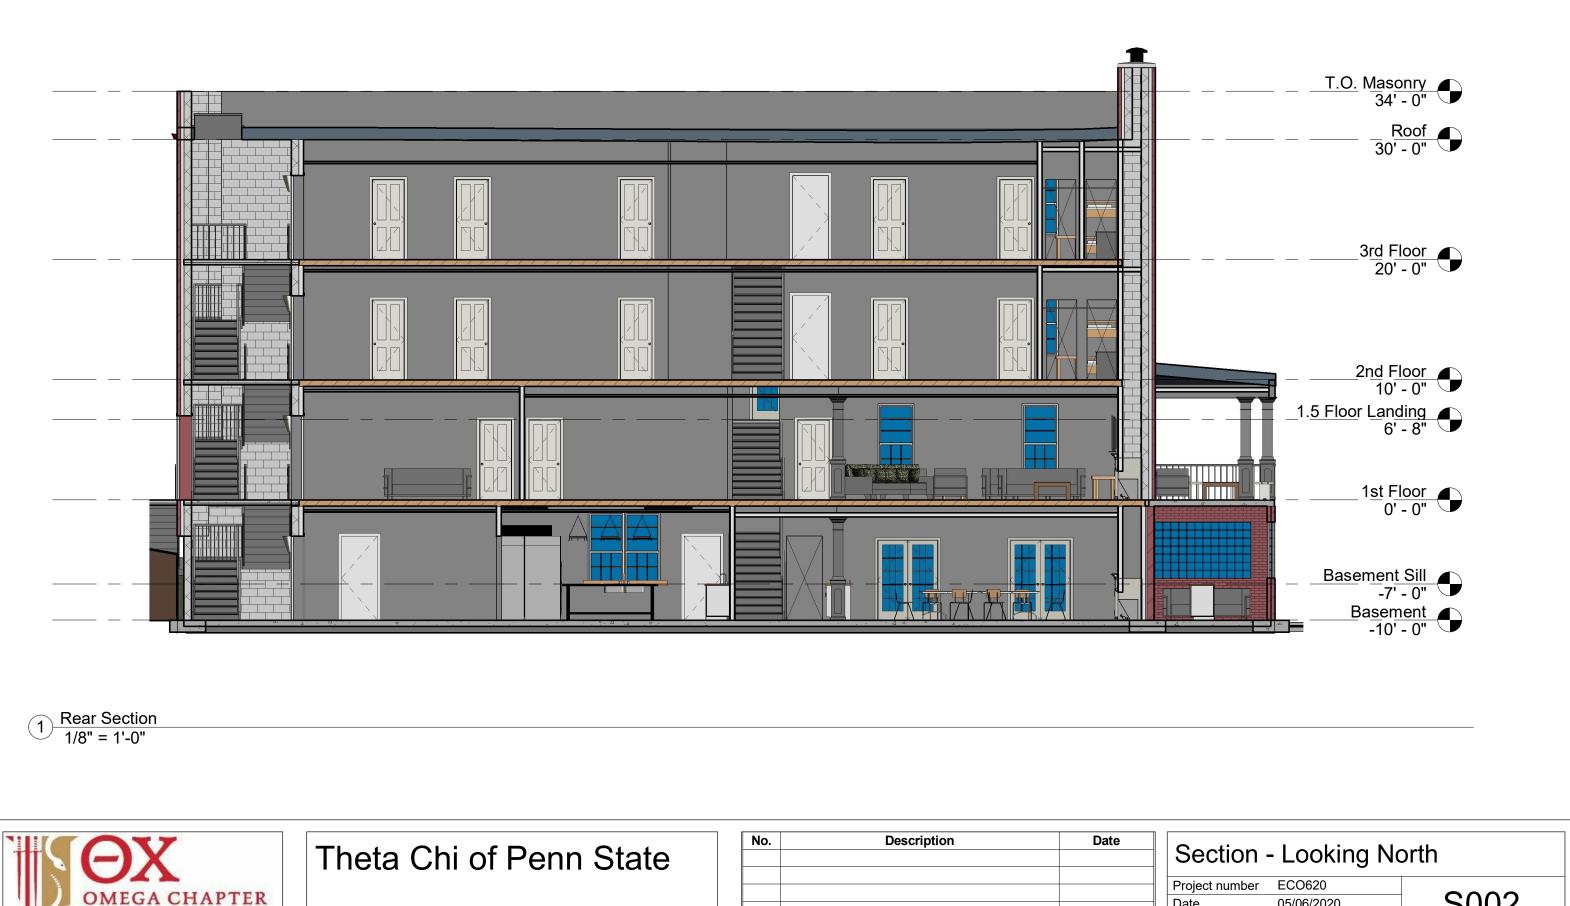

5/5/2020 5:18:49 PM

2020 House Plan Set

PENNSYLVANIA STATE

UNIVERSITY

| Project number | ECO620      |
|----------------|-------------|
| Date           | 05/06/2020  |
| Drawn by       | A. SPEAGLE  |
| Checked by     | A. SCHREYER |
|                |             |

S002

Scale 1/8" = 1'-0"

5/5/2020 5:18:51 PM

Centerline - Facing Phi Sig 1/8" = 1'-0"  $(\mathbf{1})$ 

Theta Chi of Penn State

2020 House Plan Set

| No. | Description | Date |
|-----|-------------|------|
|     |             |      |
|     |             |      |
|     |             |      |
|     |             |      |
|     |             |      |