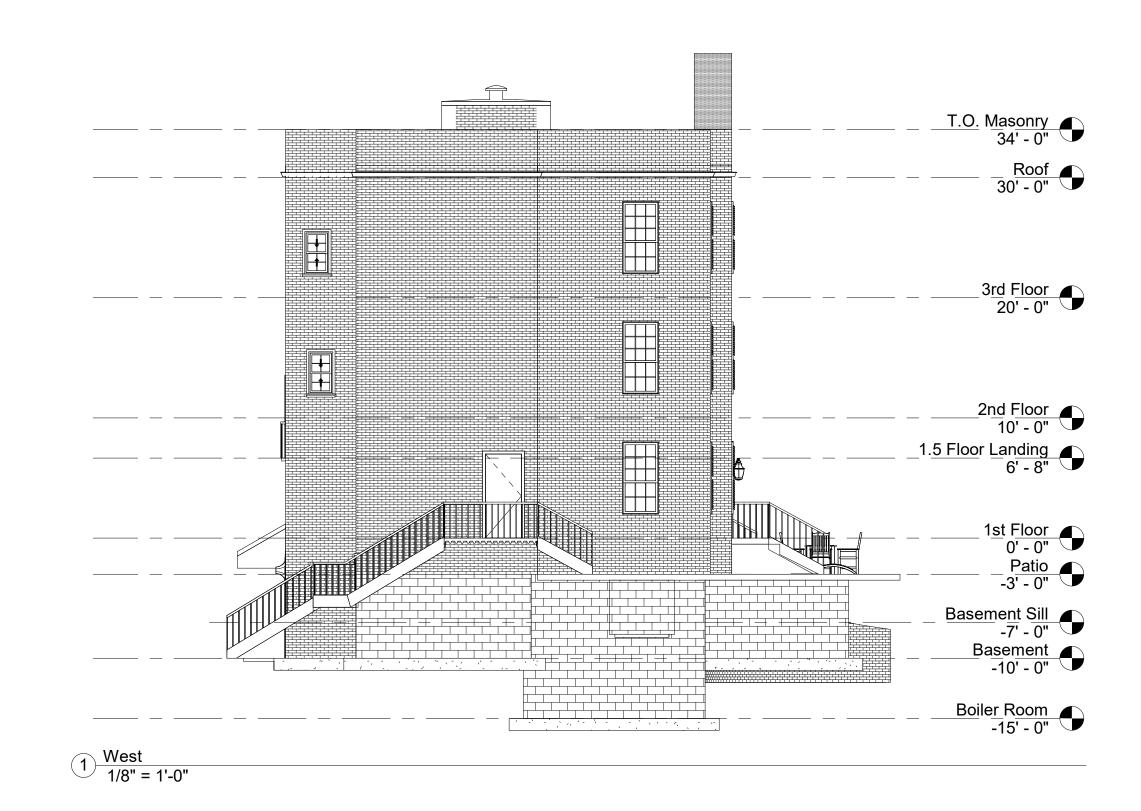

| Elevatio       | n - West    |                    |
|----------------|-------------|--------------------|
| Project number | ECO620      |                    |
| Date           | 05/06/2020  | E003               |
| Drawn by       | A. SPEAGLE  |                    |
| Checked by     | A. SCHREYER | Scale 1/8" = 1'-0" |
|                |             |                    |