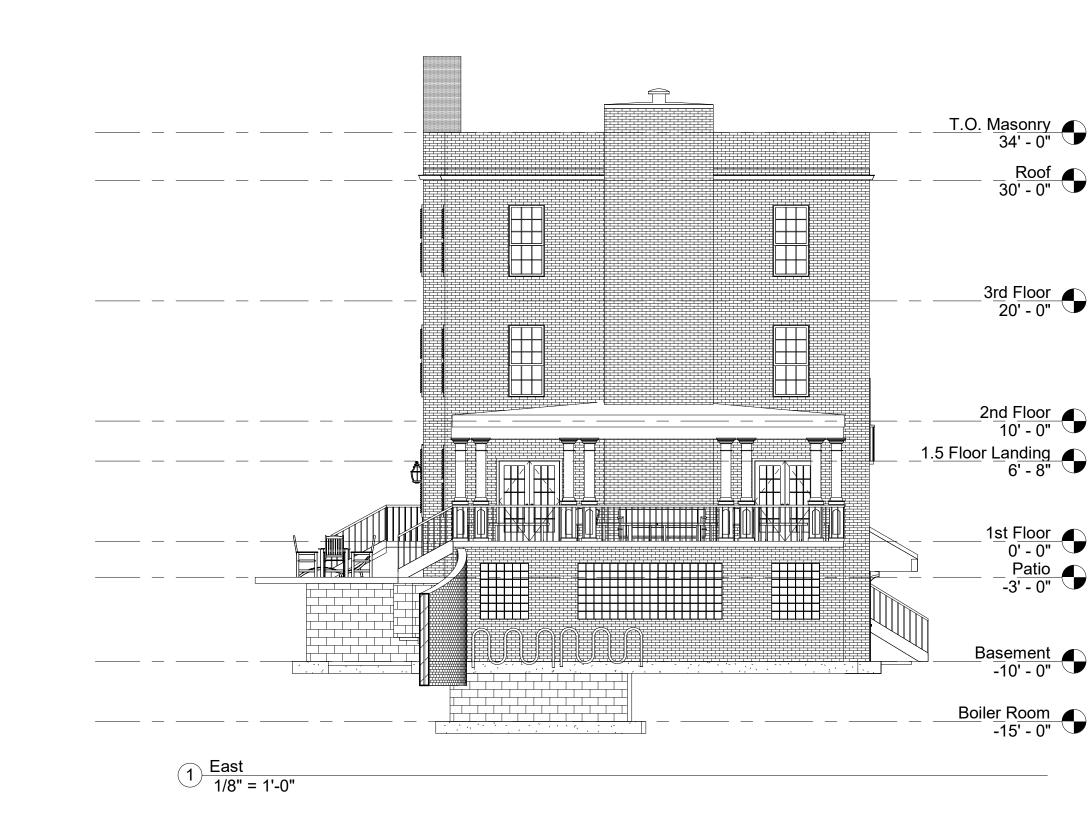

| Elevatior      | n - East   |  |
|----------------|------------|--|
| Project number | ECO620     |  |
| Data           | 05/06/2020 |  |

| Project number | ECO620      |                    |
|----------------|-------------|--------------------|
| Date           | 05/06/2020  | E004               |
| Drawn by       | A. SPEAGLE  |                    |
| Checked by     | A. SCHREYER | Scale 1/8" = 1'-0" |
|                |             |                    |