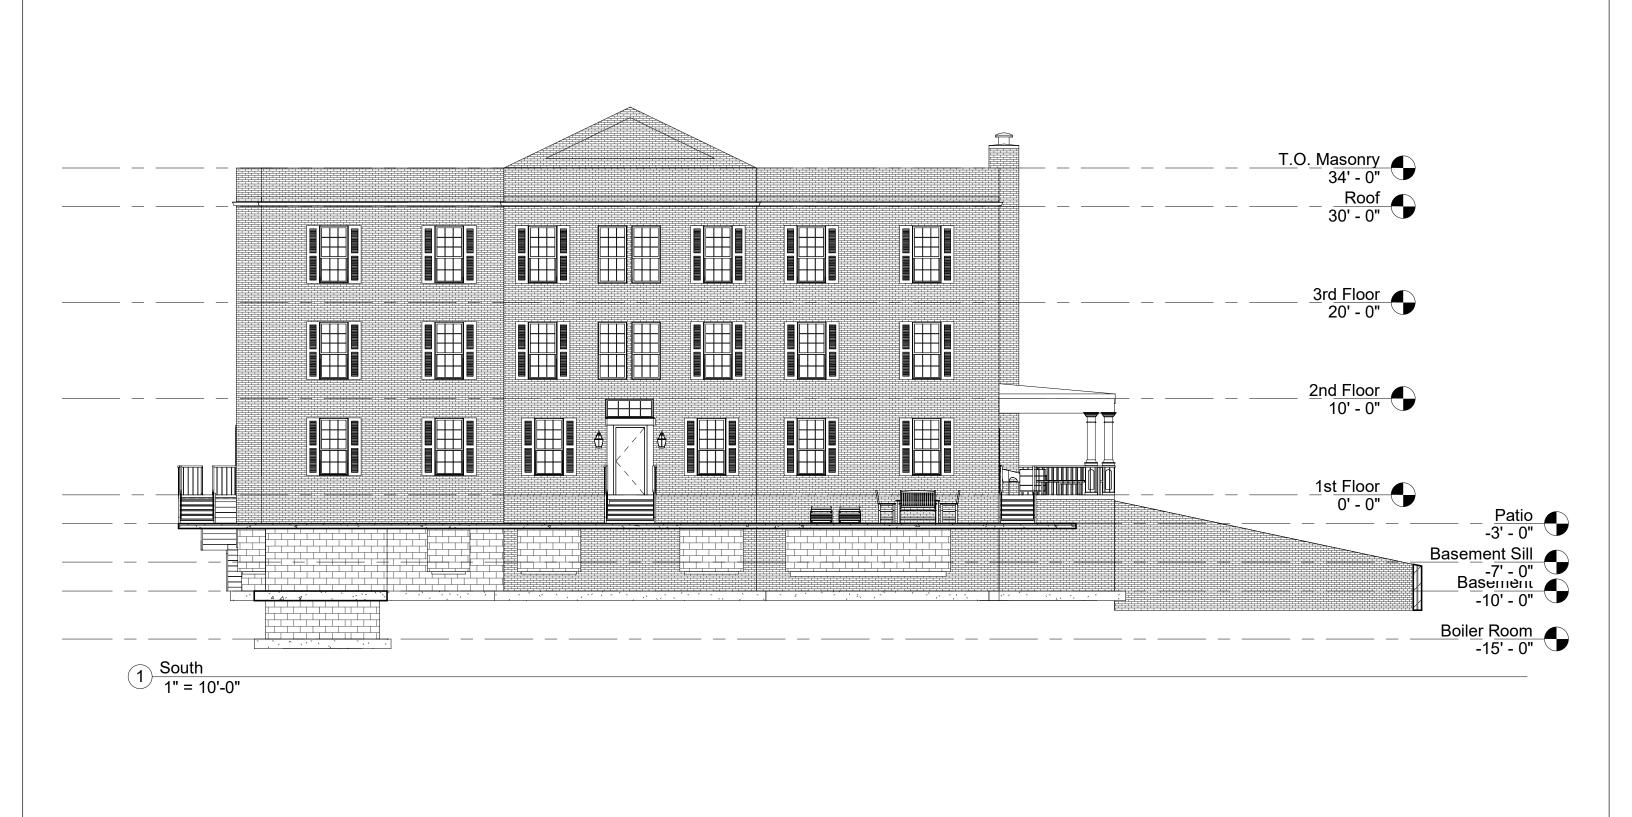

| Elevation - Front |             |                   |  |
|-------------------|-------------|-------------------|--|
| Project number    | ECO620      |                   |  |
| Date              | 05/06/2020  | E001              |  |
| Drawn by          | A. SPEAGLE  |                   |  |
| Checked by        | A. SCHREYER | Scale 1" = 10'-0" |  |