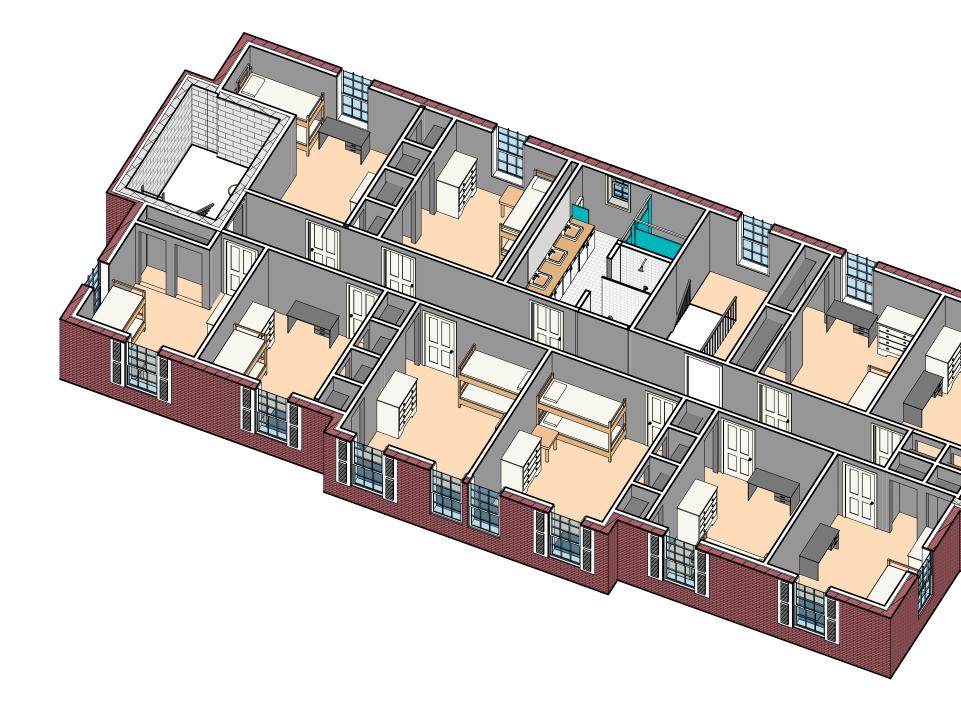

## Plan - 2nd Floor As-Built

| Project number | ECO620      |
|----------------|-------------|
| Date           | 05/06/2020  |
| Drawn by       | A. SPEAGLE  |
| Checked by     | A. SCHREYER |

P201 Scale 1/8" = 1'-0" 5/5/2020 5:17:08 PM