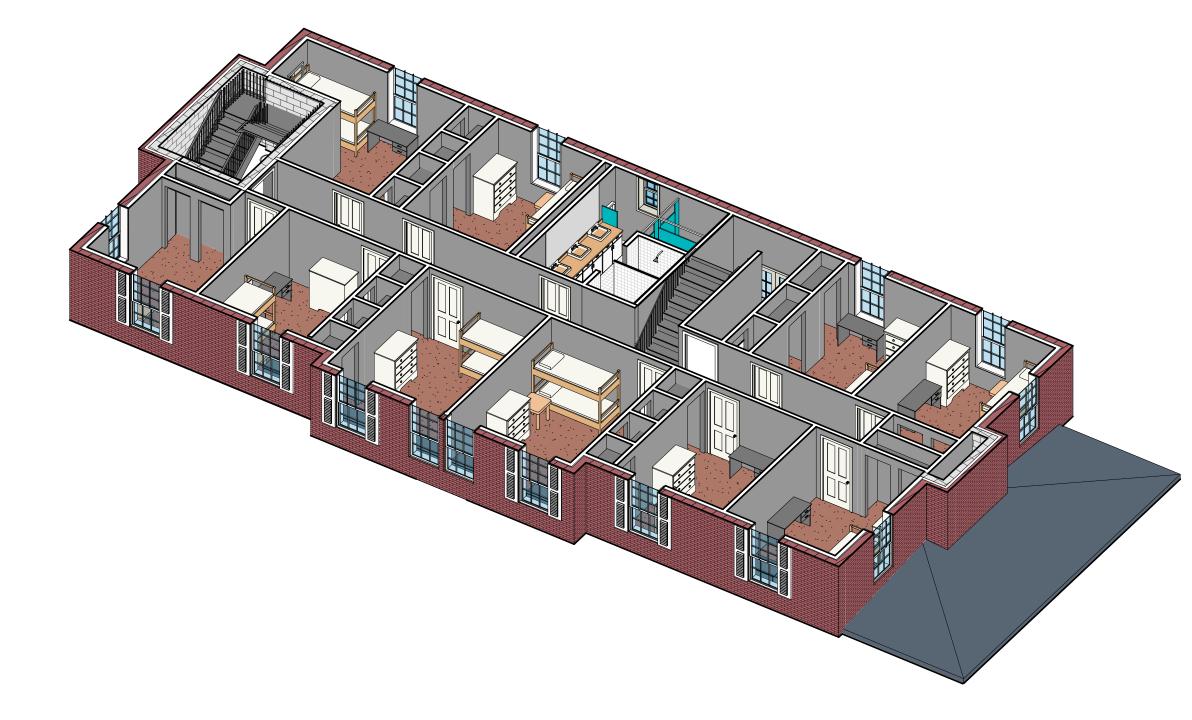

## Plan - 1st Floor As-Built

| Project number | ECO620      |                    |
|----------------|-------------|--------------------|
| Date           | 05/06/2020  | P101               |
| Drawn by       | A. SPEAGLE  |                    |
| Checked by     | A. SCHREYER | Scale 1/8" = 1'-0" |
|                |             |                    |