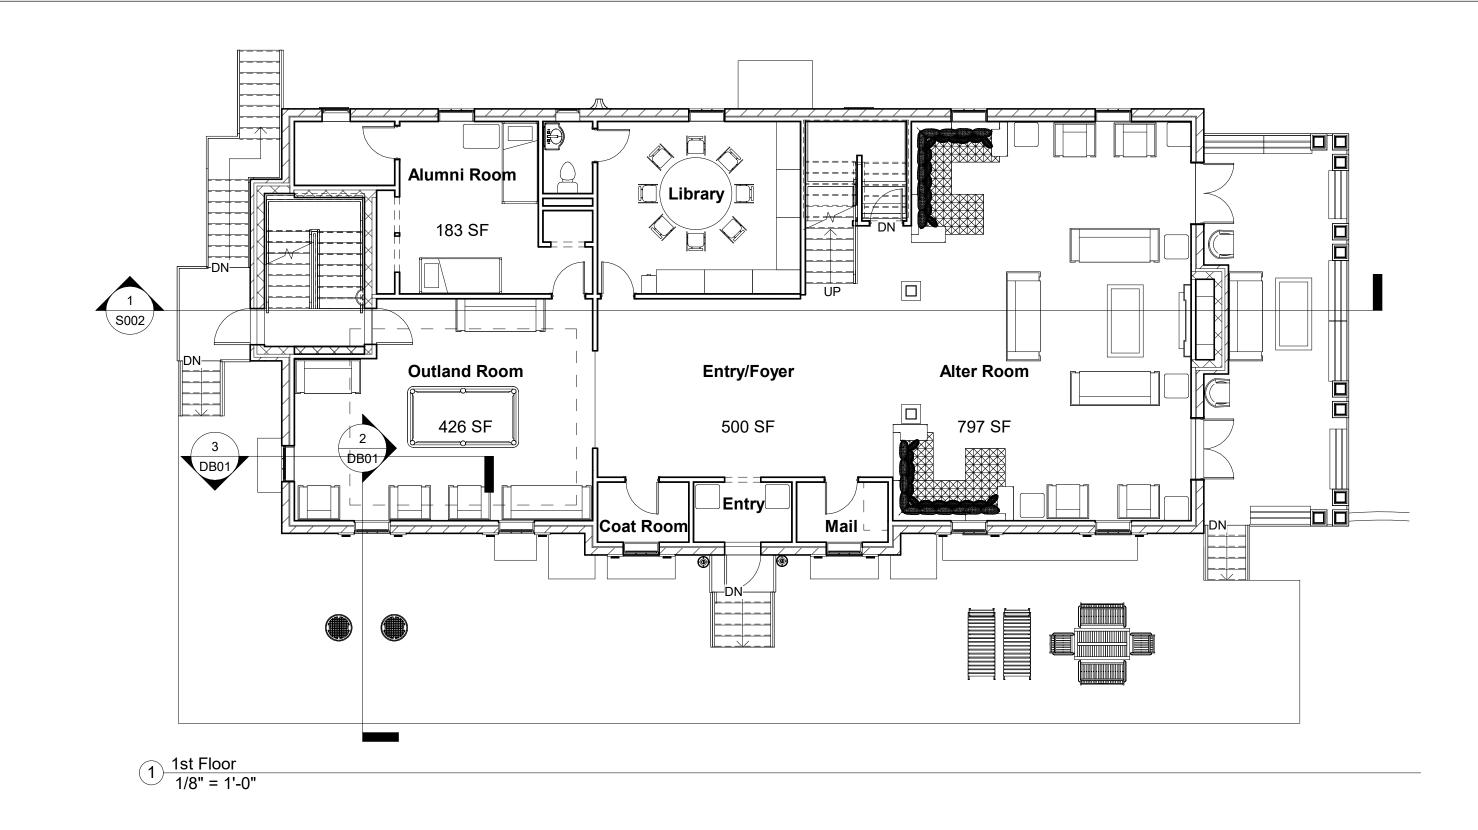

## Plan - 1st Floor As-Built

| Project number | ECO620      |                    |
|----------------|-------------|--------------------|
| Date           | 05/06/2020  | P101               |
| Drawn by       | A. SPEAGLE  |                    |
| Checked by     | A. SCHREYER | Scale 1/8" = 1'-0" |
|                |             |                    |