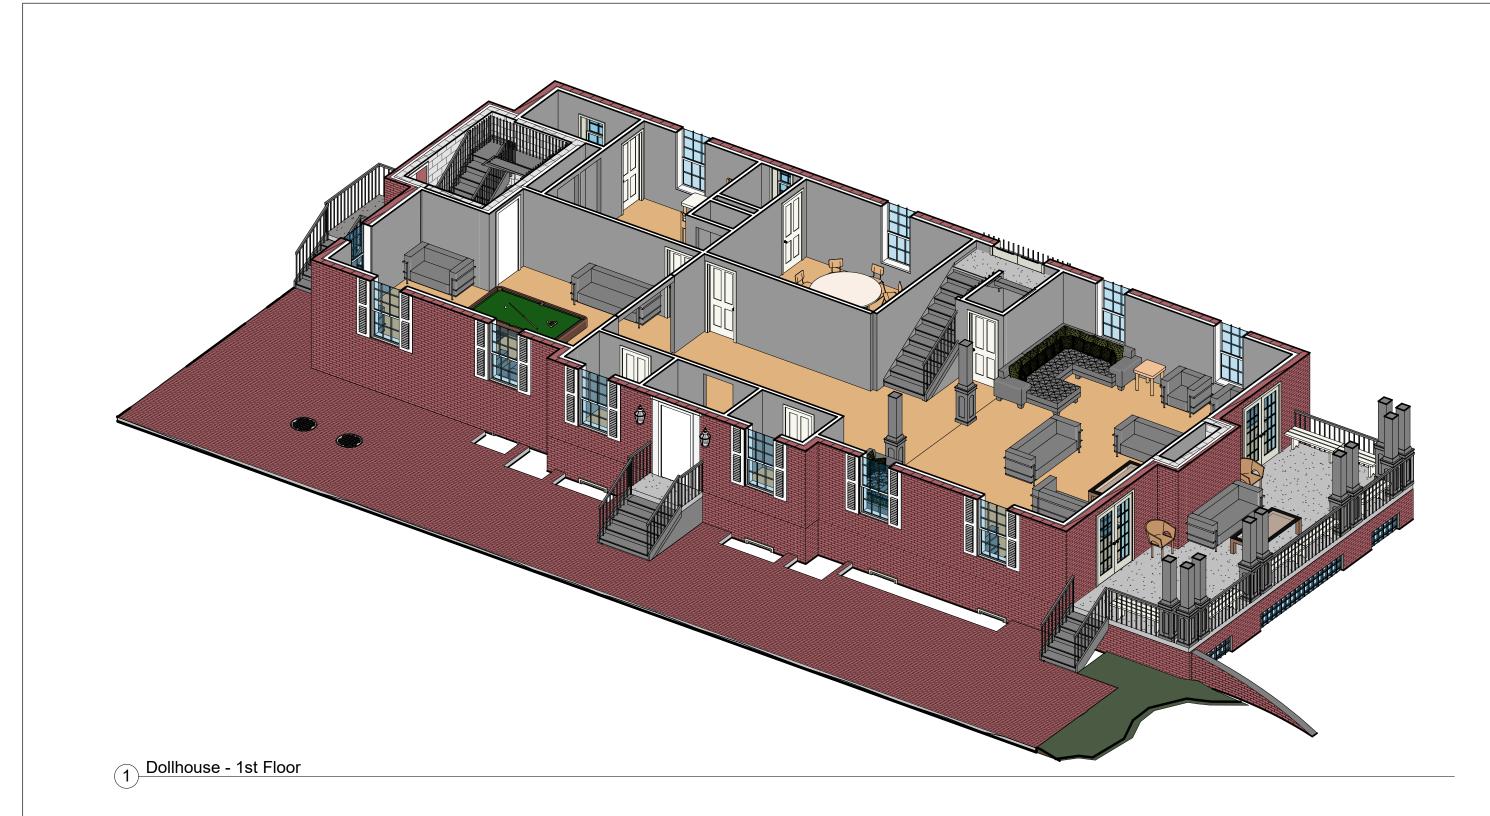

### Dollhouse - 1st Floor

| Project number | ECO620      |
|----------------|-------------|
| Date           | 05/06/2020  |
| Drawn by       | A. SPEAGLE  |
| Checked by     | A. SCHREYER |
|                |             |

R101

Scale

5/5/2020 5:17:41 PM

2020 House Plan Set

| No. | Description | Date |
|-----|-------------|------|
|     |             |      |
|     |             |      |
|     |             |      |
|     |             |      |
|     |             |      |
|     |             |      |