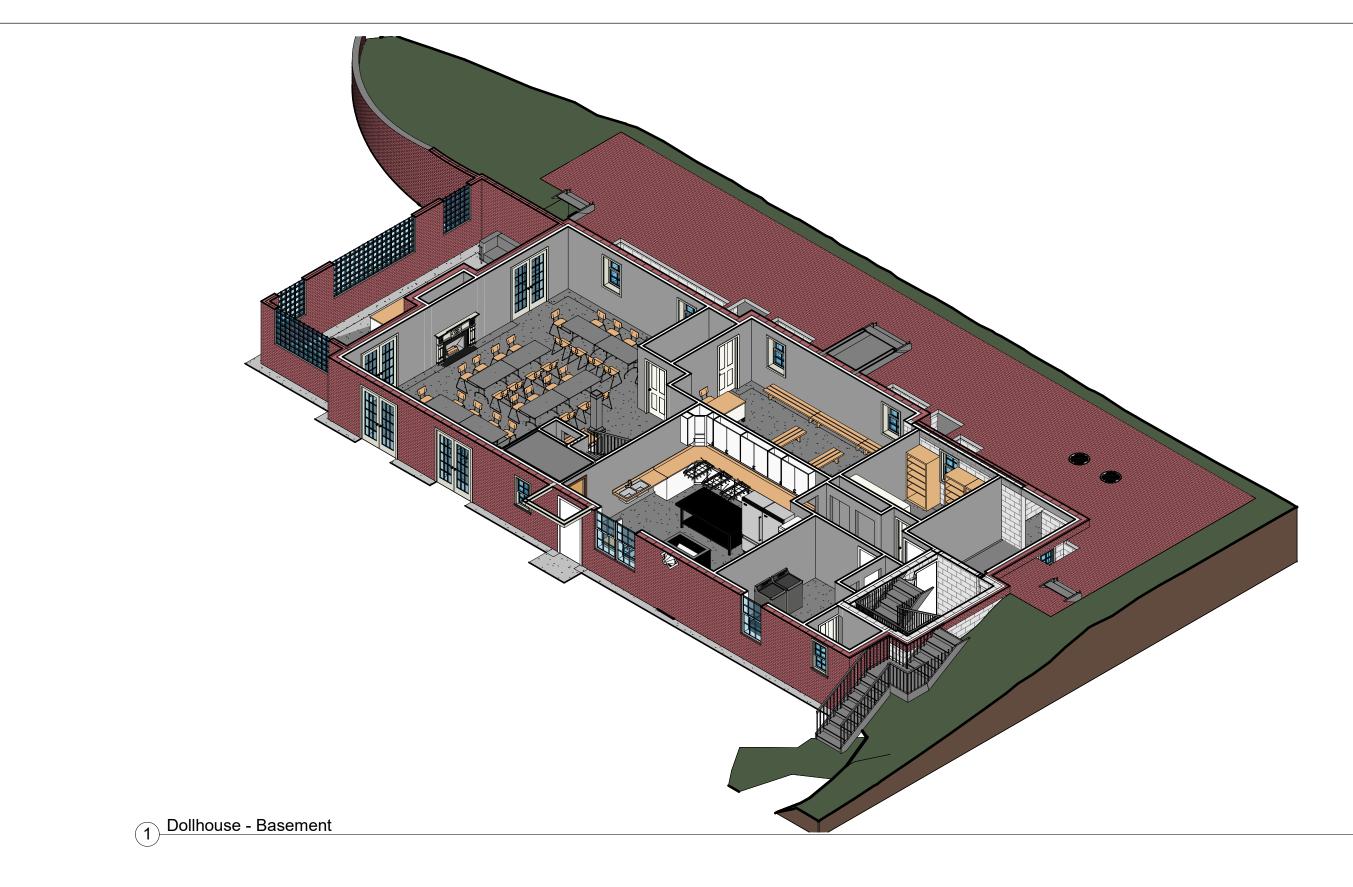

5/5/2020 5:18:16 PM

2020 House Plan Set

| No. | Description | Date |
|-----|-------------|------|
|     |             |      |
|     |             |      |
|     |             |      |
|     |             |      |
|     |             |      |
|     |             |      |

## Dollhouse - Basement

| Project number | ECO620      |
|----------------|-------------|
| Date           | 05/06/2020  |
| Drawn by       | A. SPEAGLE  |
| Checked by     | A. SCHREYER |
|                |             |