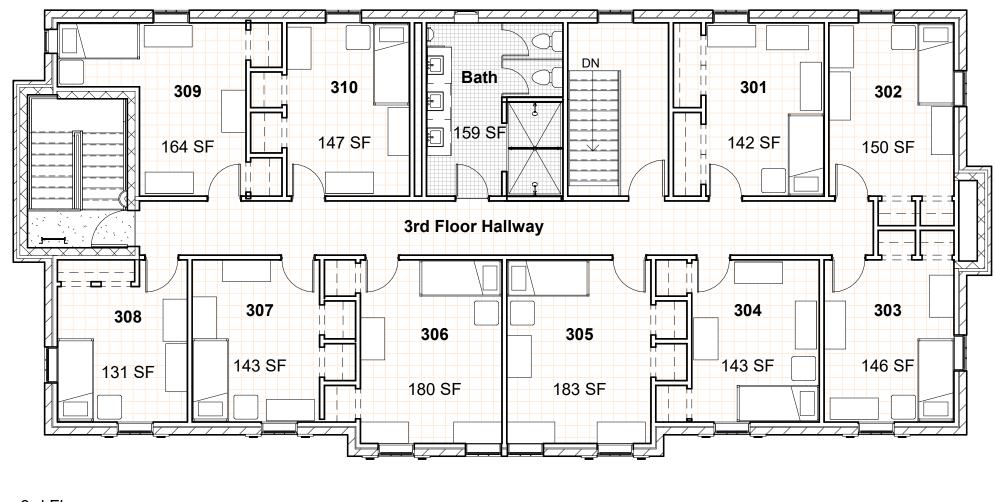

### Plan - 3rd Floor As-Built

ECO620 Project number Date Drawn by Checked by

05/06/2020 A. SPEAGLE A. SCHREYER

P301 Scale 1/8" = 1'-0"

5/5/2020 5:17:12 PM

2020 House Plan Set

| No. | Description | Date |
|-----|-------------|------|
|     |             |      |
|     |             |      |
|     |             |      |
|     |             |      |
|     |             |      |