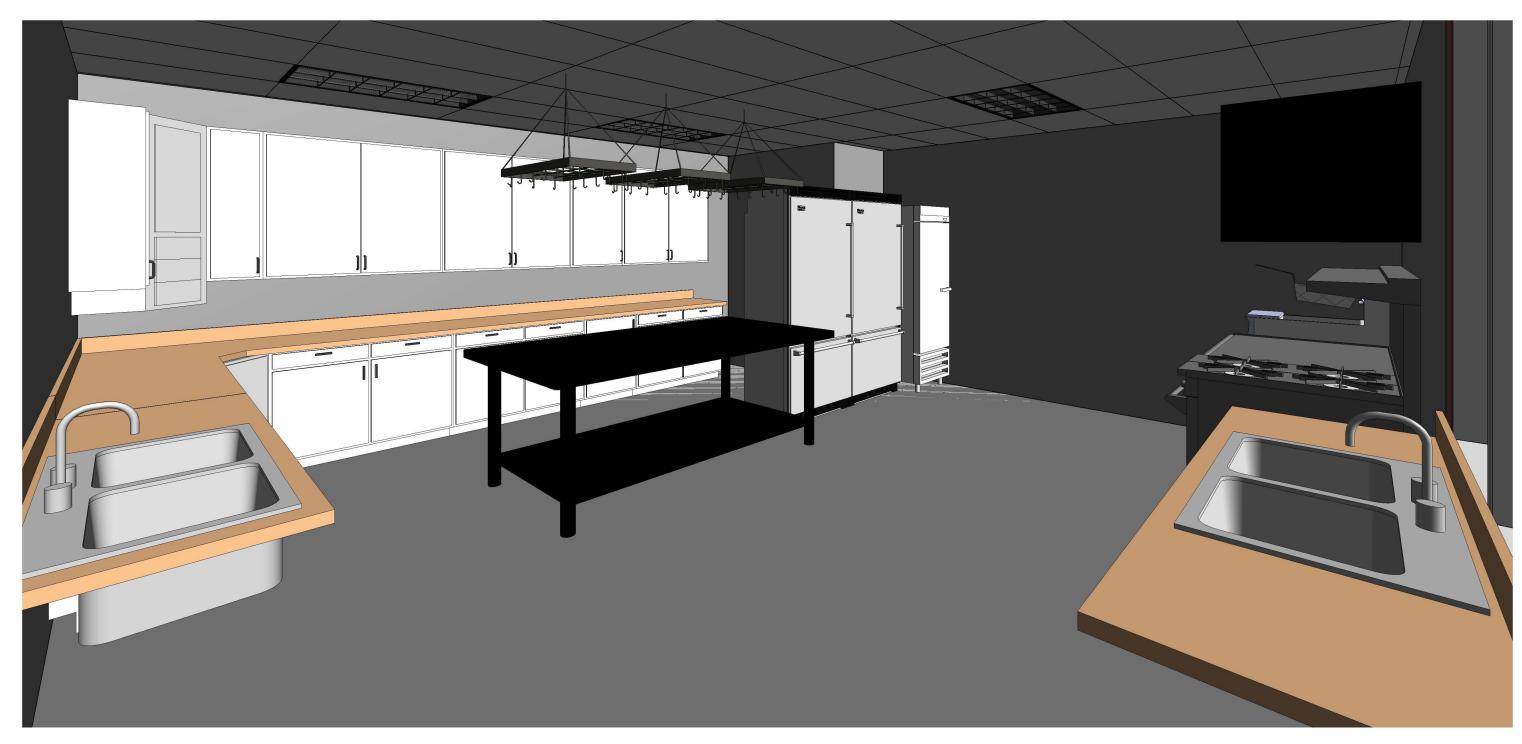

RB01

5/5/2020 5:18:29 PM

Scale

(1) Camera - Kitchen

Theta Chi of Penn State

2020 House Plan Set

| No. | Description | Date |
|-----|-------------|------|
|     |             |      |
|     |             |      |
|     |             |      |
|     |             |      |
|     |             |      |
|     |             |      |

### Camera - Kitchen As-Built

| Project number | EC   |
|----------------|------|
| Date           | 05/  |
| Drawn by       | Α. 5 |
| Checked by     | Α. 5 |
|                |      |

ECO620 05/06/2020 A. SPEAGLE A. SCHREYER