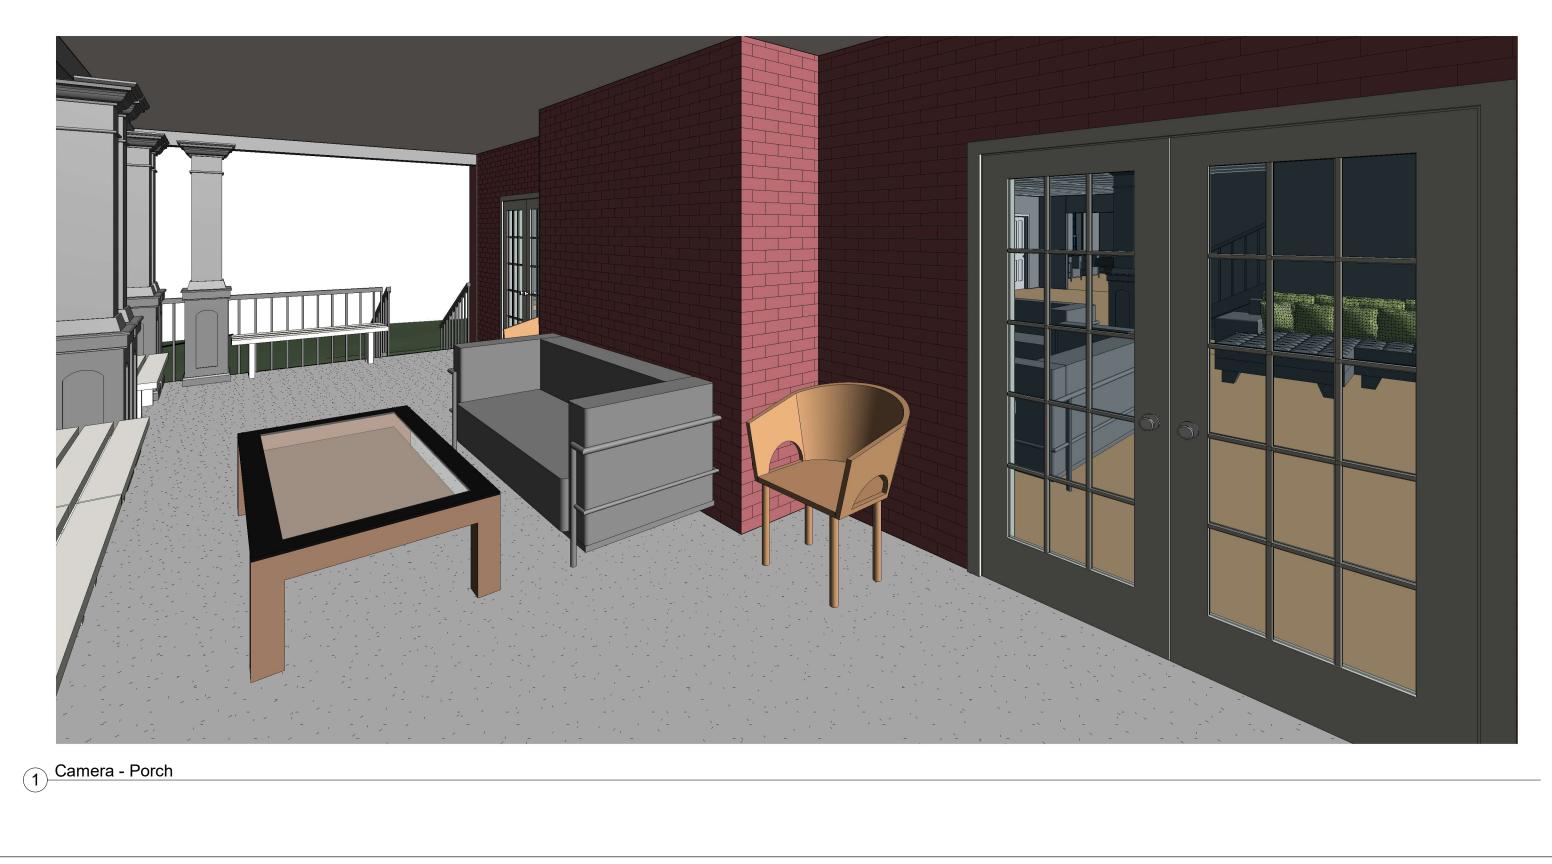

## Camera - Side Porch

| Project number | ECO620      |       |
|----------------|-------------|-------|
| Date           | 05/06/2020  | R103  |
| Drawn by       | A. SPEAGLE  |       |
| Checked by     | A. SCHREYER | Scale |
|                |             |       |