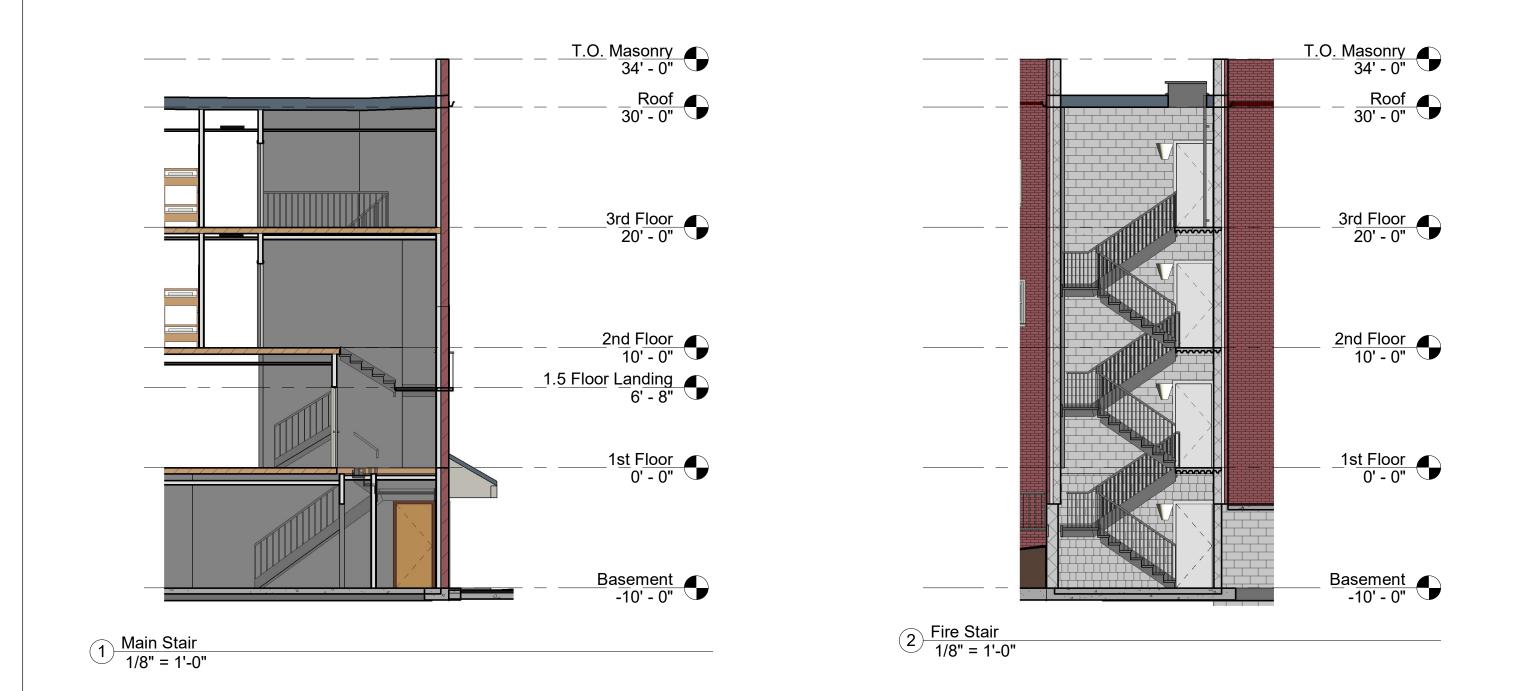

#### Section - Stairwells

| Project number | ECO620      |                    |
|----------------|-------------|--------------------|
| Date           | 05/06/2020  | S001               |
| Drawn by       | A. SPEAGLE  |                    |
| Checked by     | A. SCHREYER | Scale 1/8" = 1'-0" |