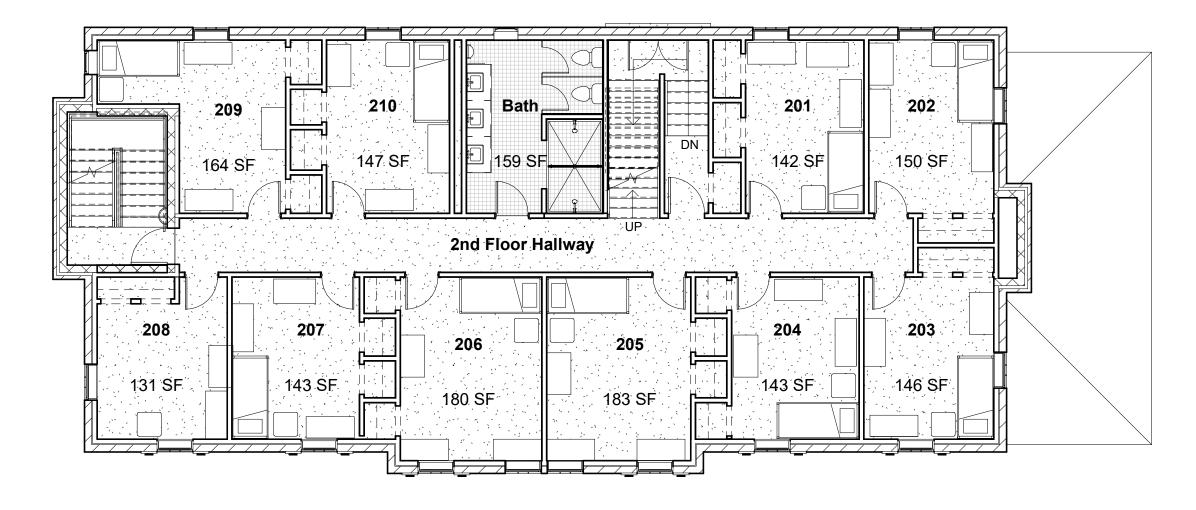

## Plan - 2nd Floor As-Built

| Project number | ECO620      |
|----------------|-------------|
| Date           | 05/06/2020  |
| Drawn by       | A. SPEAGLE  |
| Checked by     | A. SCHREYER |

P201 Scale 1/8" = 1'-0" 5/5/2020 5:17:08 PM