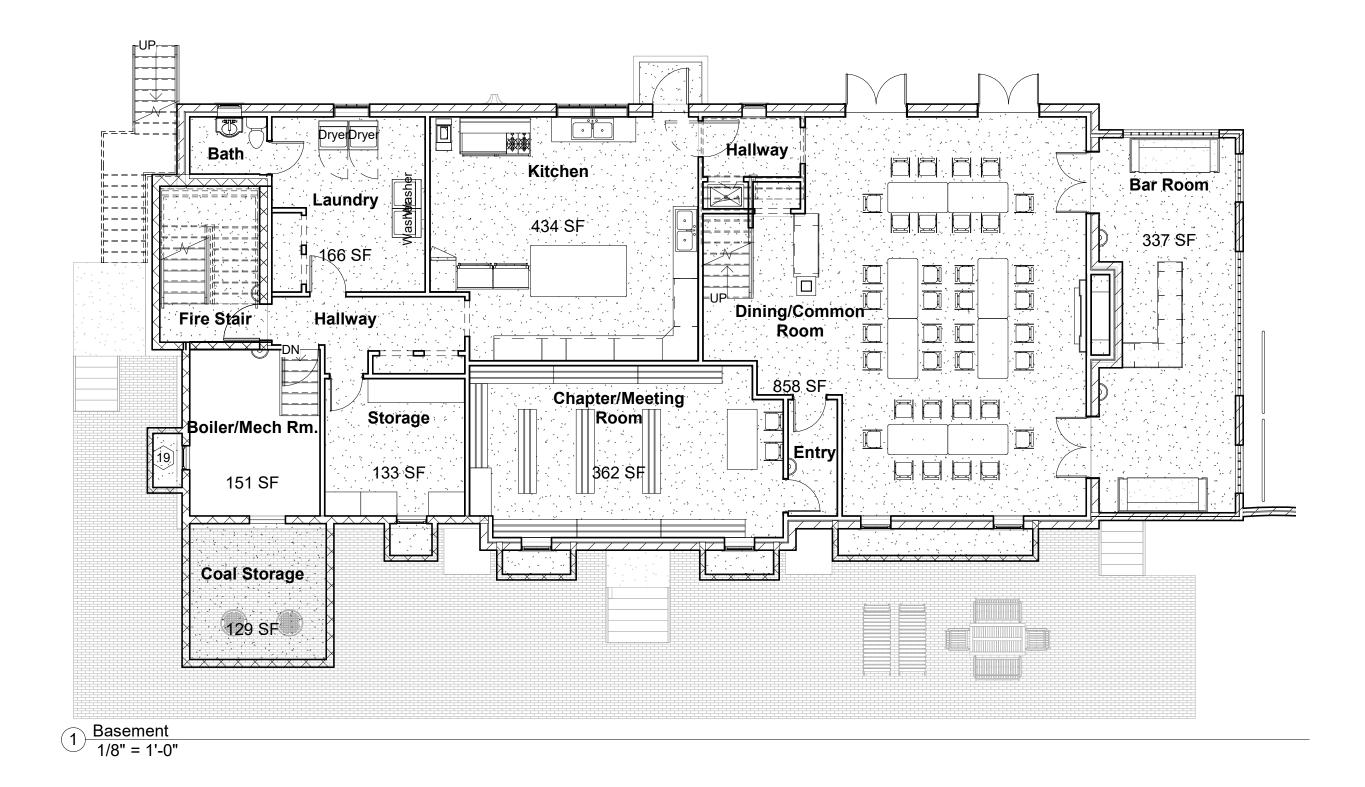

#### Plan - Basement As-Built

Project number Date Drawn by Checked by

ECO620 05/06/2020 A. SPEAGLE A. SCHREYER

PB01

Scale 1/8" = 1'-0"

5/5/2020 5:17:16 PM

2020 House Plan Set

OMEGA CHAPTER