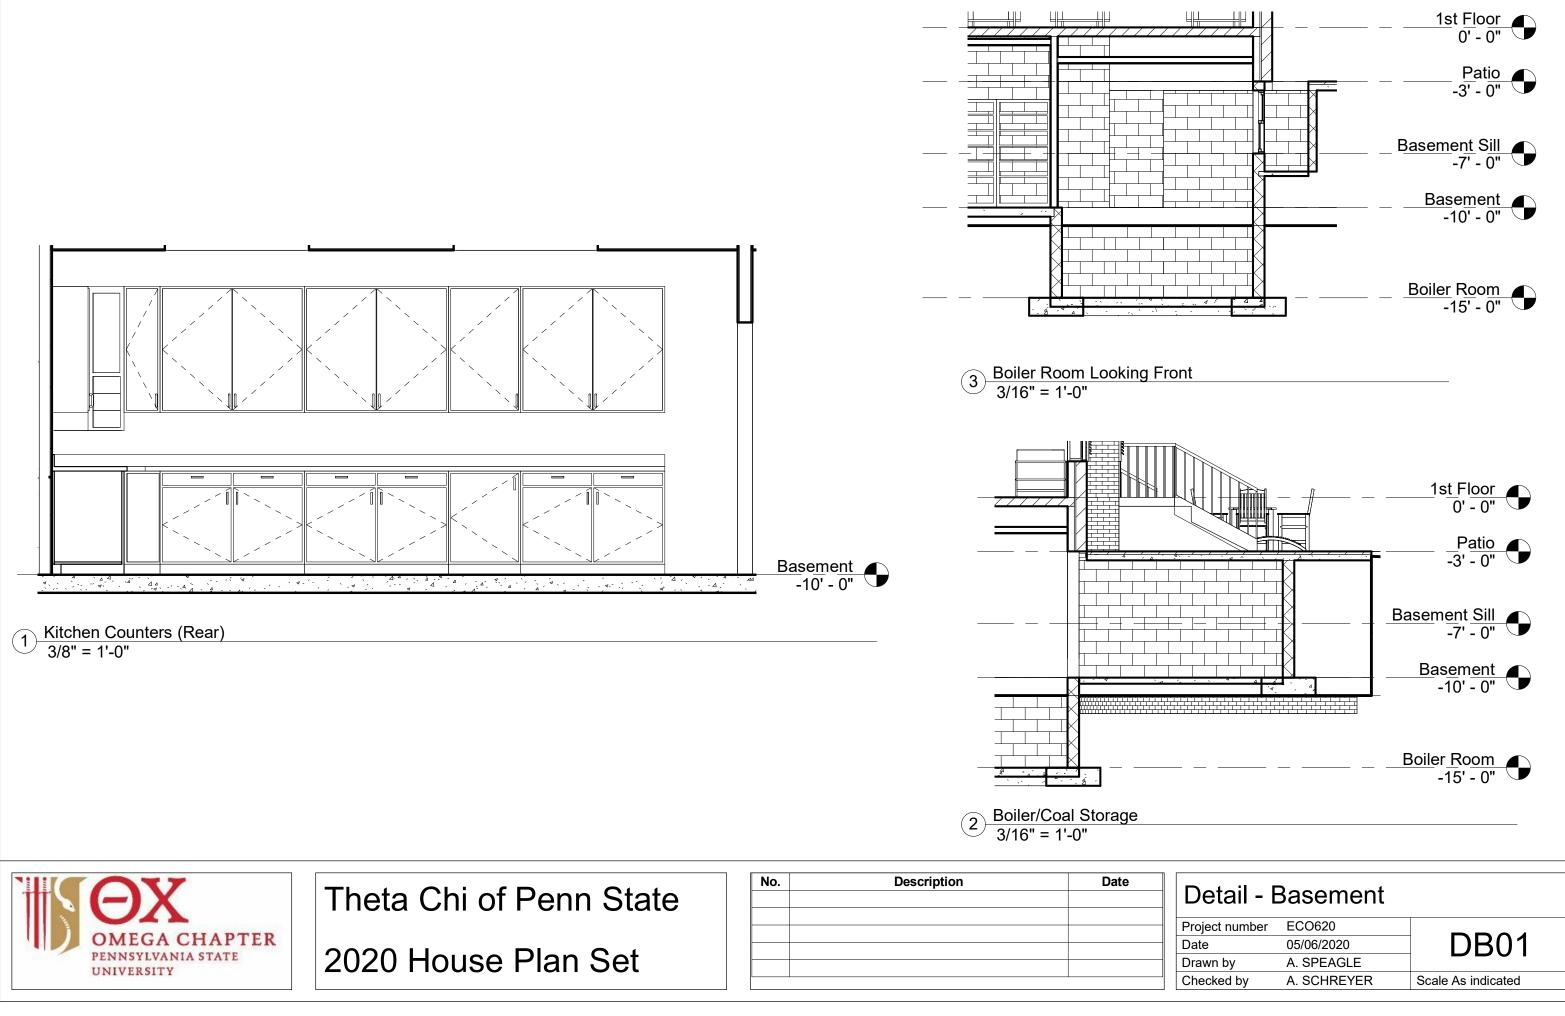

5/5/2020 5:18:52 PM

| st <u>Floor</u><br>0' - 0"        |           |
|-----------------------------------|-----------|
| <u>P</u> a <u>tio</u><br>-3' - 0" |           |
| e <u>nt</u> Sill<br>-7' - 0"      |           |
| e <u>ment</u><br>10' - 0"         | $\bullet$ |
| Room                              |           |

| 10' - 0" | J |  |
|----------|---|--|
|          |   |  |
| anding   |   |  |

| Project number | ECO620      |                    |
|----------------|-------------|--------------------|
| Date           | 05/06/2020  | <b>DB01</b>        |
| Drawn by       | A. SPEAGLE  |                    |
| Checked by     | A. SCHREYER | Scale As indicated |
|                |             |                    |